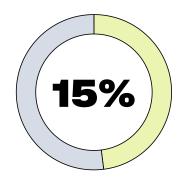

### **DID YOU KNOW??**

Transportation accounts for more than 25% of carbon emissions from fossil fuels burned through cars, ships, planes or train.

We reduced our carbon emissions across our manufacturing operations by 15%?