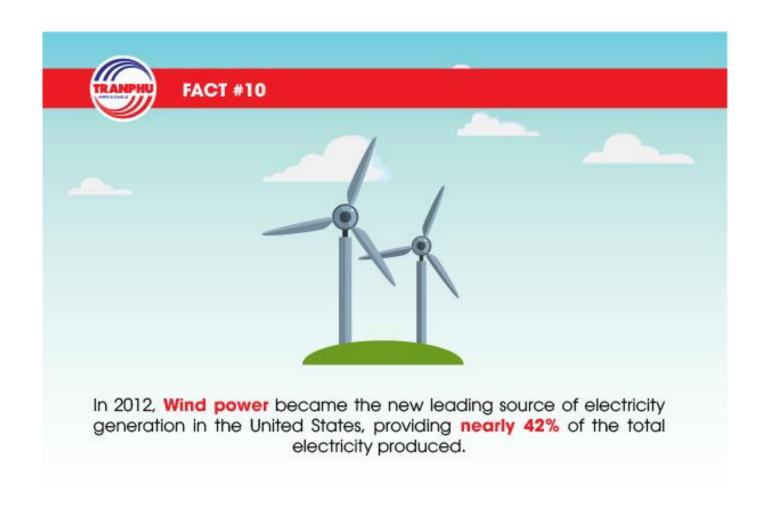

15%?



CO2 emissions have increased by almost 50% since 1990?



### How would you like it if someone turned you on. And left you there??



at the end of the day.













### ENERGY SAVING TIPS

Quick guide to energy savings



#### **UNPLUG**

Inactive devices if you are not using them



#### **CLEAN**

The fan and air conditioner filter regularly



### **SWITCH**

Off the lights after using them



### WASH

Full loads of laundry



### RECYCLE

Old devices before buying new ones



#### **OPEN**

The windows at night if possible



# LAST ONE OUT PLEASE SWITCH OFF THE LIGHTS & AC









# LAST ONE OUT PLEASE SWITCH OFF THE LIGHTS & AC







# SAVE ENERGY



If you are the last to leave the room, please turn off the lights!



W W W . M P H T J . G O V . M Y



















# THANKS FOR WATCHING

www.mphtj.gov.my