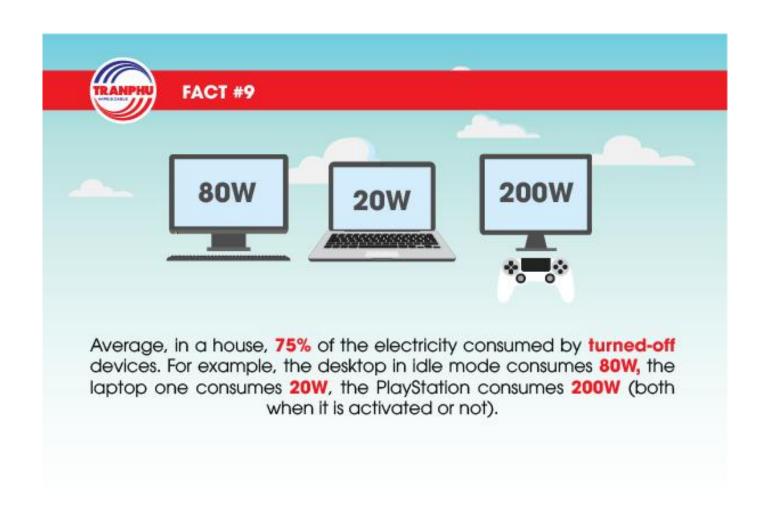

y 15%?



CO2 emissions have increased by almost 50% since 1990?



### How would you like it if someone turned you on. And left you there??



at the end of the day.













### ENERGY SAVING TIPS

Quick guide to energy savings



#### **UNPLUG**

Inactive devices if you are not using them



#### **CLEAN**

The fan and air conditioner filter regularly



### **SWITCH**

Off the lights after using them



### WASH

Full loads of laundry



### RECYCLE

Old devices before buying new ones



#### **OPEN**

The windows at night if possible



# LAST ONE OUT PLEASE SWITCH OFF THE LIGHTS & AC









# LAST ONE OUT PLEASE SWITCH OFF THE LIGHTS & AC







# SAVE ENERGY



If you are the last to leave the room, please turn off the lights!



W W W . M P H T J . G O V . M Y



















# THANKS FOR WATCHING

www.mphtj.gov.my