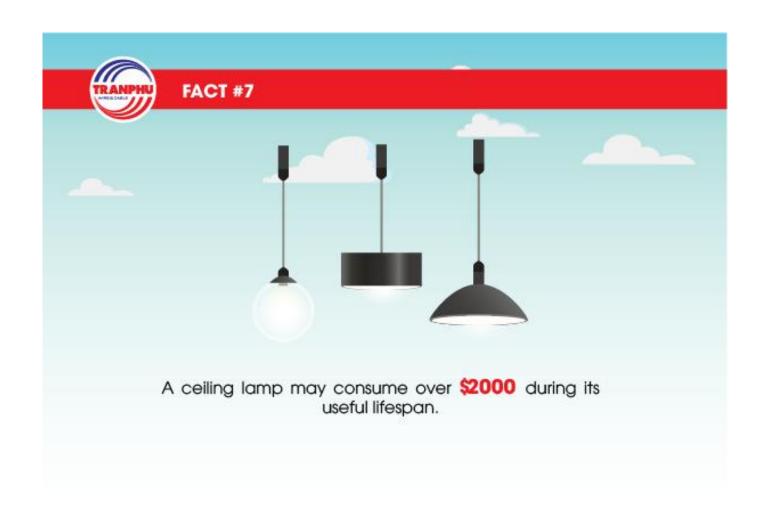

by 15%?



CO2 emissions have increased by almost 50% since 1990?



### How would you like it if someone turned you on. And left you there??



at the end of the day.













### ENERGY SAVING TIPS

Quick guide to energy savings



#### **UNPLUG**

Inactive devices if you are not using them



#### **CLEAN**

The fan and air conditioner filter regularly



### **SWITCH**

Off the lights after using them



### WASH

Full loads of laundry



### RECYCLE

Old devices before buying new ones



#### **OPEN**

The windows at night if possible



# LAST ONE OUT PLEASE SWITCH OFF THE LIGHTS & AC









# LAST ONE OUT PLEASE SWITCH OFF THE LIGHTS & AC







# SAVE ENERGY



If you are the last to leave the room, please turn off the lights!



W W W . M P H T J . G O V . M Y



















# THANKS FOR WATCHING

www.mphtj.gov.my