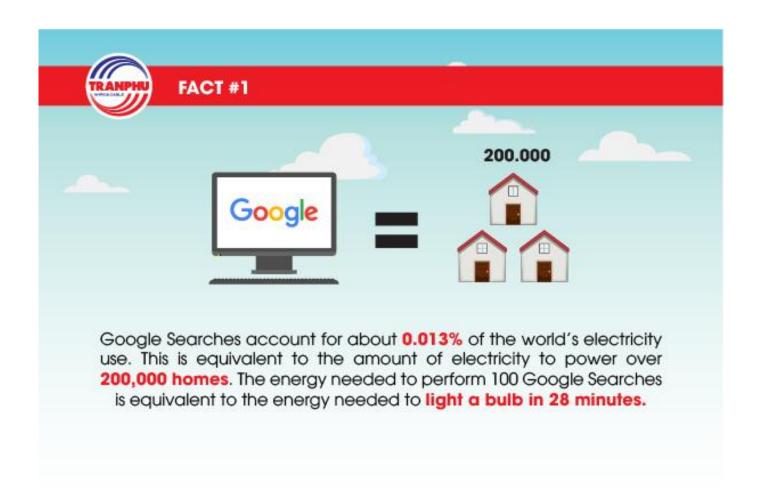

g operations by 15%?



CO2 emissions have increased by almost 50% since 1990?



### How would you like it if someone turned you on. And left you there??



at the end of the day.













### ENERGY SAVING TIPS

Quick guide to energy savings



#### **UNPLUG**

Inactive devices if you are not using them



#### **CLEAN**

The fan and air conditioner filter regularly



### **SWITCH**

Off the lights after using them



### WASH

Full loads of laundry



### RECYCLE

Old devices before buying new ones



#### **OPEN**

The windows at night if possible



# LAST ONE OUT PLEASE SWITCH OFF THE LIGHTS & AC









# LAST ONE OUT PLEASE SWITCH OFF THE LIGHTS & AC







# SAVE ENERGY



If you are the last to leave the room, please turn off the lights!



W W W . M P H T J . G O V . M Y



















# THANKS FOR WATCHING

www.mphtj.gov.my