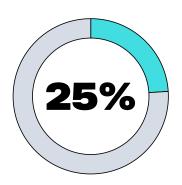

### **DID YOU KNOW??**

Transportation accounts for more than 25% of carbon emissions from fossil fuels burned through cars, ships, planes or train.

We reduced our carbon emissions across our manufacturing operations by 15%?