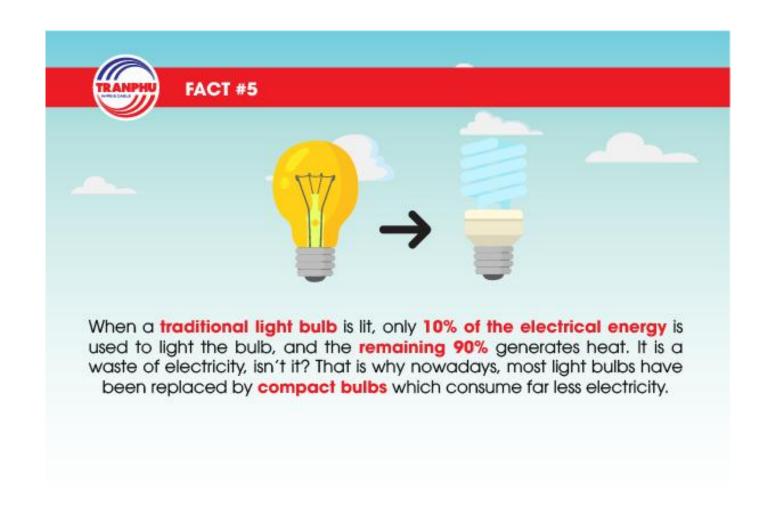

ions by 15%?



CO2 emissions have increased by almost 50% since 1990?



### How would you like it if someone turned you on. And left you there??



at the end of the day.













### ENERGY SAVING TIPS

Quick guide to energy savings



#### **UNPLUG**

Inactive devices if you are not using them



#### **CLEAN**

The fan and air conditioner filter regularly



### **SWITCH**

Off the lights after using them



### WASH

Full loads of laundry



### RECYCLE

Old devices before buying new ones



#### **OPEN**

The windows at night if possible



# LAST ONE OUT PLEASE SWITCH OFF THE LIGHTS & AC









# LAST ONE OUT PLEASE SWITCH OFF THE LIGHTS & AC







# SAVE ENERGY



If you are the last to leave the room, please turn off the lights!



W W W . M P H T J . G O V . M Y



















# THANKS FOR WATCHING

www.mphtj.gov.my