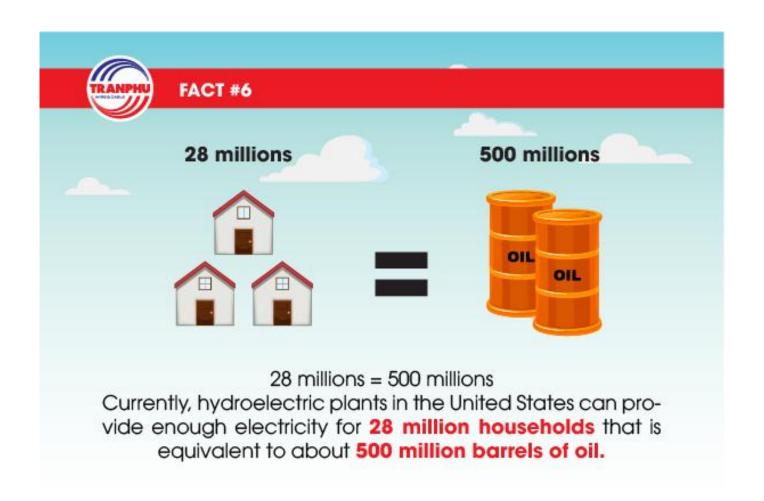

ns by 15%?



CO2 emissions have increased by almost 50% since 1990?



### How would you like it if someone turned you on. And left you there??



at the end of the day.













### ENERGY SAVING TIPS

Quick guide to energy savings



#### **UNPLUG**

Inactive devices if you are not using them



#### **CLEAN**

The fan and air conditioner filter regularly



### **SWITCH**

Off the lights after using them



### WASH

Full loads of laundry



### RECYCLE

Old devices before buying new ones



#### **OPEN**

The windows at night if possible



# LAST ONE OUT PLEASE SWITCH OFF THE LIGHTS & AC









# LAST ONE OUT PLEASE SWITCH OFF THE LIGHTS & AC







# SAVE ENERGY



If you are the last to leave the room, please turn off the lights!



W W W . M P H T J . G O V . M Y



















# THANKS FOR WATCHING

www.mphtj.gov.my