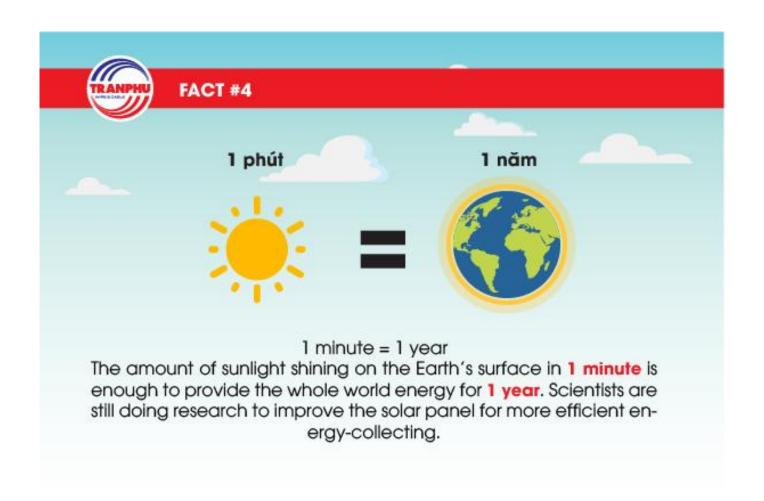

ations by 15%?



CO2 emissions have increased by almost 50% since 1990?



### How would you like it if someone turned you on. And left you there??



at the end of the day.













### ENERGY SAVING TIPS

Quick guide to energy savings



#### **UNPLUG**

Inactive devices if you are not using them



#### **CLEAN**

The fan and air conditioner filter regularly



### **SWITCH**

Off the lights after using them



### WASH

Full loads of laundry



### RECYCLE

Old devices before buying new ones



#### **OPEN**

The windows at night if possible



# LAST ONE OUT PLEASE SWITCH OFF THE LIGHTS & AC









# LAST ONE OUT PLEASE SWITCH OFF THE LIGHTS & AC







# SAVE ENERGY



If you are the last to leave the room, please turn off the lights!



W W W . M P H T J . G O V . M Y



















# THANKS FOR WATCHING

www.mphtj.gov.my