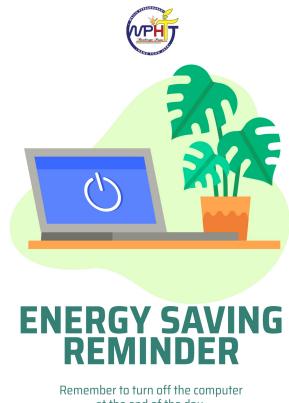

### How would you like it if someone turned you on. And left you there??

at the end of the day.