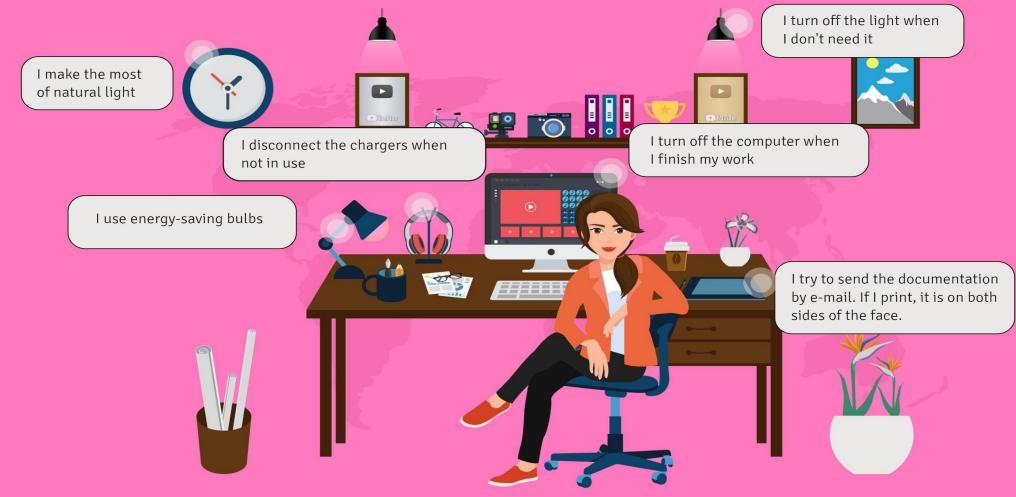

### ENERGY SAVING TIPS

Quick guide to energy savings

#### **UNPLUG**

Inactive devices if you are not using them

#### **CLEAN**

The fan and air conditioner filter regularly

### **SWITCH**

Off the lights after using them

### WASH

Full loads of laundry

### RECYCLE

Old devices before buying new ones

#### **OPEN**

The windows at night if possible